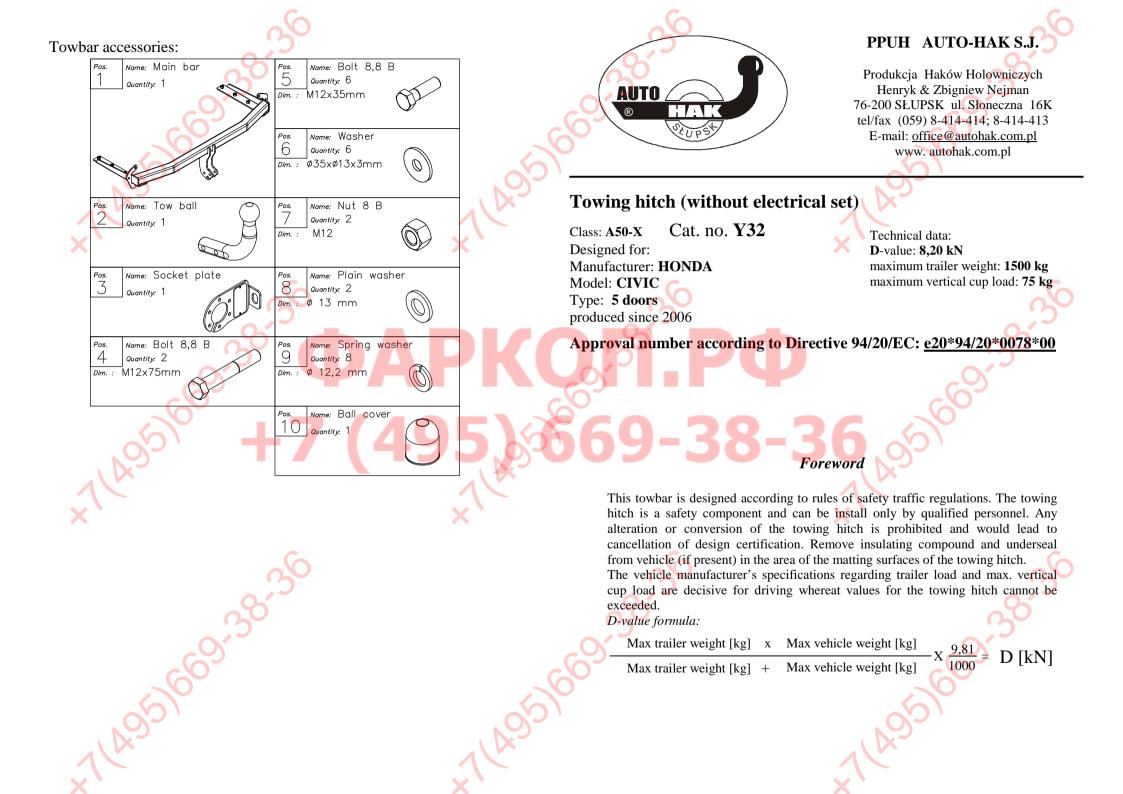

HONDA CIVIC, 5 doors, produced since 2006, catalogue no. Y32 and is prepared to tow trailers max total weight 1500 kg and max vertical load 75 kg.