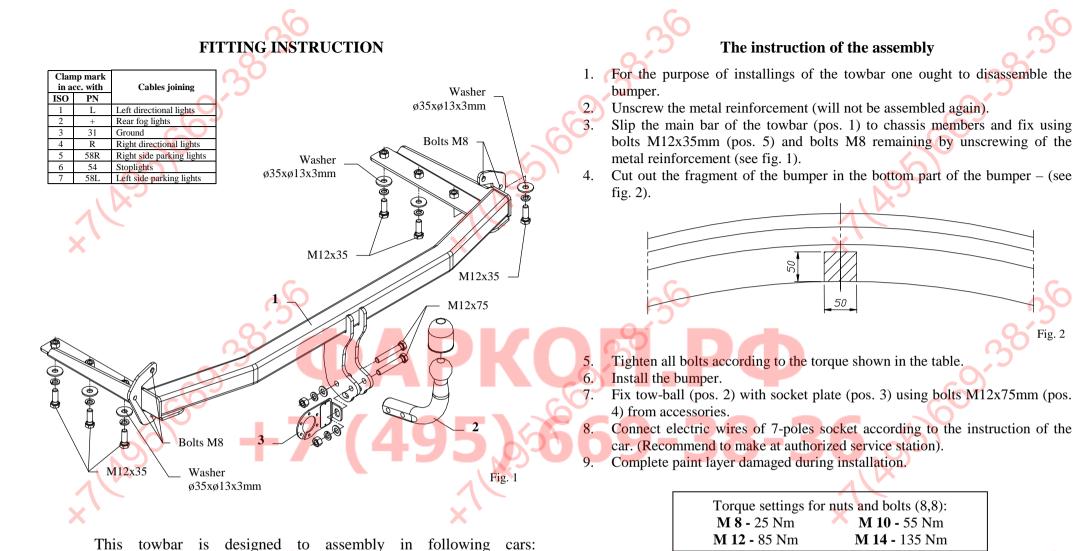

*The towbar should be install in points described by a car producer.* 

## NOTE

Fig. 2

After install the towbar you should get adequate note in registration book (at authorised service station). The car should be equipped with:

- Indicators •
- Tow mirrors

After 1000km check all bolts and nuts. The ball of towbar must be always kept clear and conserve with a grease.